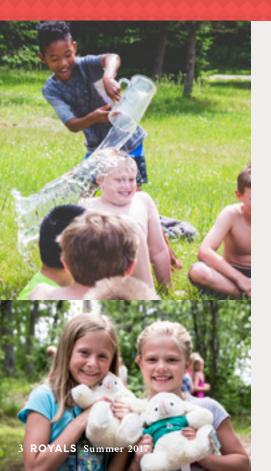

# KIDS KAMP & PATHFINDERS

KIDS KAMP: Entering Grades 2+3
PATHFINDERS: Entering Grades 3+4

These camps are great ways for kids to "get their feet wet" at camp. For three days and two nights, kids will have space to encounter God and get to know Him more. They will also familiarize themselves with camp while enjoying activities like swimming, crafts, games, and the slip 'n' slide! Our loving staff and fun atmosphere help campers feel comfortable and safe, allowing them to explore God's world. Sign up on our website!

### **ENTERING GRADES 4-6**

Throughout their whole week at camp, kids will have the opportunity to conquer the climbing tower, coast down the zip line, and show their moves on our rope swing. Campers will also have time every day to learn a new skill like soccer, canoeing, or speaking a different language! Most importantly, kids will be encouraged to grow in their relationship with Christ as they explore what it means to be a "Royal Priesthood." Register online!