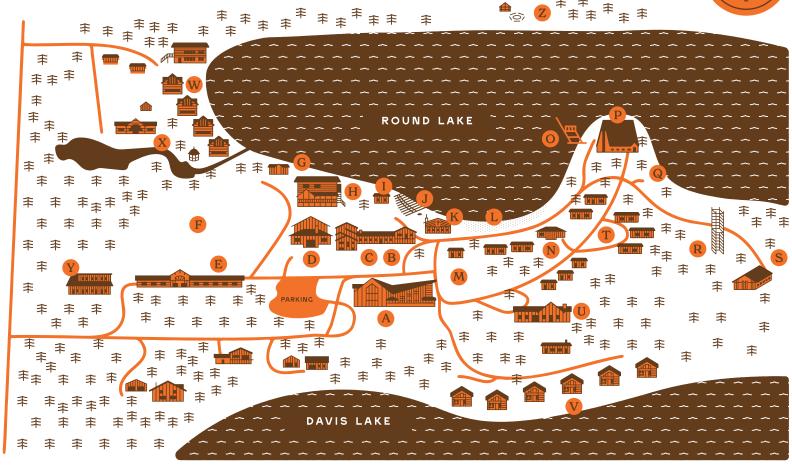

## SITE MAP

 $\begin{array}{c}
 & W \\
 & \uparrow \\
 & \downarrow \\
 & E
\end{array}$ 

- A. Worship Center
- B. Fireside
- C. Retreat Center
- D. Gym
- E. Oak Ridge Dining Hall
- F. Ball Field
- G. Boat Beach
- H. Guest House
- I. Craft Hall
- J. Amphitheater
- K. Lakeside Chapel
- L. Swimming Beach
- M. Playground
- N. Round Lake Cabins
- O. Rope Swing
- P. Inspiration Point
- Q. Giant Swing
- R. Climbing Tower
- S. Maintenance Area
- T. Backwoods Cabins
- U. Bald Eagle Lodge
- V. Davis Lake Cabins
- W. Silver Beach Cabins
- X. White Pine
- Y. The Loft
- Z. Outcamp